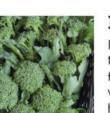

### De Cicco Broccoli

Italian variety known for tender stalks and mild flavor. Reliable multi-cut variety that produces a head and side shoots. (48 davs: ~225 seeds) \$2.95