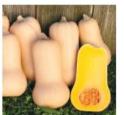

# Waltham **Butternut Squash**

Delicious, finely textured dark orange flesh with smooth. tan skin that is easily peeled, (105 days; ~40 seeds) \$2.95