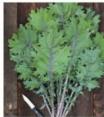

# **Red Russian Kale**

Bright purple stems and slate green, deeply lobed tender smooth and very sweet leaves. (21 days baby, 50 full size; ~225 seeds) \$2.95

**PLEASE NOTE** When an item is out of stock or on backorder we will substitute with a similar variety so that your order ships complete.