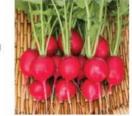

### **Cherry Belle** Radish

Easy to grow, smooth red radish with attractive crispy white flesh. (25 days; ~170 seeds) \$2.95