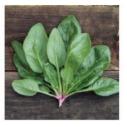

# **Shelby Spinach**

Large oval dark green leaves are great for full size or baby leaf. (40 davs to full size; ~100 seeds) \$2.95

Improved **Rainbow Blend** Chard Striking blend of red, pink, white, yellow and gold stems. (30 days to baby leaf. 60 full size: ~90 seeds/packet) \$2.95