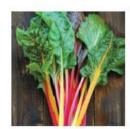

# **Shelby Spinach**

Large oval dark green leaves are great for full size or baby leaf. (40 davs to full size; ~100 seeds) \$2.95

Improved **Rainbow Blend** Chard Striking blend of red, pink, white, yellow and gold stems. (30 days to baby leaf. 60 full size: ~90 seeds/packet) \$2.95