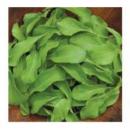

#### Black Seeded **Simpson Lettuce**

Easy, early tender green leaves that withstand heat. drought and light frost. (28 days to baby leaf, 45 full size: ~375 seeds) \$2.95