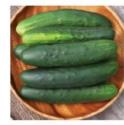

#### Marketmore 76 Cucumber

Classic dark green fruits are vigorous and highly productive across a long picking season. (65 days; ~65 seeds) \$2.95